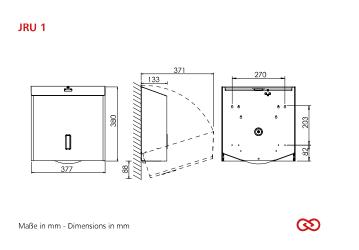

## Technical data

Stainless steel, matte black powder coated (RAL 9005) Housing: Filling volume (Toilet paper): Jumbo roll (max. roll diameter 330 mm) with/without viewing window: Clear Lock: SanTRAL vandalism-proof lock, plastic Mounting: Wall mounting with 4 screws and wall plugs Cleaning: manual wipe disinfection, not dishwashersafe, not autoclavable Warranty: 5 years 3.76 kg Net weight: Dimensions (W x H x D) in mm: 377x380x131 Before using new products, please always check the compatibility of the product and the dispensing system to ensure Hinweis: proper functionality.