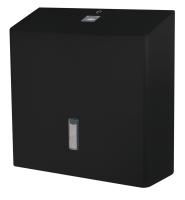

## JRU 1 P MN

Toilet paper dispenser for jumbo rolls for high security of supply Art.-No. 1423734

COPHARDT HYGIENE-TECHNIK GmbH + Co. KG Lindenau 27 | 47611 Issum | Germany Tel.: +49 (0) 28 35 18-10 | Fax +49 (0) 28 35 18-77 planer@ophardt.com | www.ophardt.com

## Technical data

Stainless steel, matte black powder coated (RAL 9005) Housing: Filling volume (Toilet paper): Jumbo roll (max. roll diameter 330 mm) with/without viewing window: Clear Lock: SanTRAL vandalism-proof lock, plastic Mounting: Wall mounting with 4 screws and wall plugs Cleaning: manual wipe disinfection, not dishwashersafe, not autoclavable Warranty: 5 years 3.76 kg Net weight: Dimensions (W x H x D) in mm: 377x380x131 Before using new products, please always check the compatibility of the product and the dispensing system to ensure Hinweis: proper functionality.